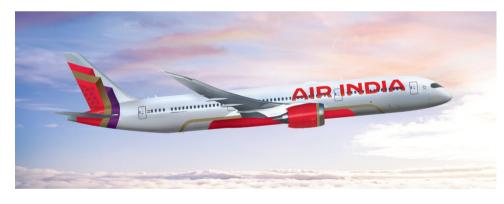

### LIVERY

The tailfin features our iconic window device as a bold, directional statement of progress.

Our bold wordmark on the body and the underbelly of the aircraft reflects the renewed confidence and stature that Air India brings to the world.