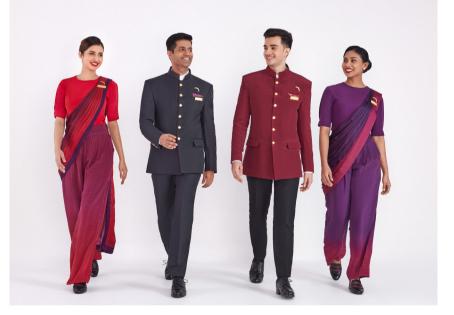

### **CREW UNIFORM**

Designed to exude the sense of being quintessentially Indian through the silhouettes, colours, patterns and textures, and to leave a lasting impression of flying Air India