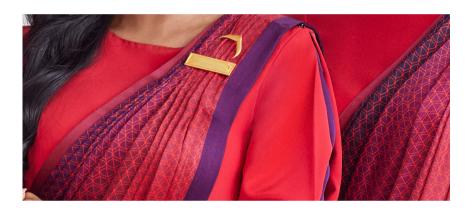

### **CREW UNIFORM**

Designed to exude the sense of being quintessentially Indian through the silhouettes, colours, patterns and textures, and to leave a lasting impression of flying Air India