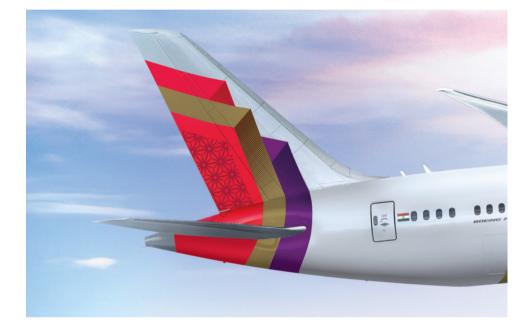

### LIVERY

The tailfin features our iconic window device as a bold, directional statement of progress.

Our bold wordmark on the body and the underbelly of the aircraft reflects the renewed confidence and stature that Air India brings to the world.