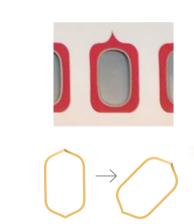

### THE WINDOW OF POSSIBILITIES

The new look reimagines the iconic Indian window shape, historically used by Air India, into a gold window frame that becomes central to the new brand design system - symbolizing a 'Window of Possibilities'.

Air India's new logo symbol - 'The Vista' - is inspired by the peak of the gold window frame, signifying limitless possibilities, progressiveness, and the airline's bold, confident outlook for the future.